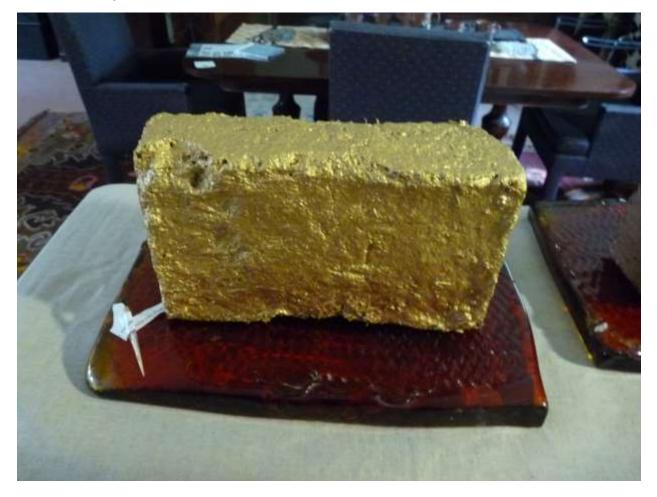

*ICON I Alaska*: Hand formed Pa, USA clay, soil, sand, straw, water; Glacier water, petrified walrus, whale baleen hair.

Base: Slab glass.

Date of Creation: July 2021

*ICON II Luxor, Egypt:* Hand formed Pa, USA clay, soil, sand, straw, water; sand Valley of the Kings, Nile water, dung beetle clay bead, pottery shard.