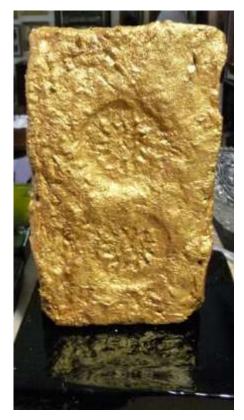

*ICON I Alaska*: Hand formed Pa, USA clay, soil, sand, straw, water; Glacier water, petrified walrus, whale baleen hair.

Base: Slab glass.

Date of Creation: July 2021

*ICON II Luxor, Egypt:* Hand formed Pa, USA clay, soil, sand, straw, water; sand Valley of the Kings, Nile water, dung beetle clay bead, pottery shard.