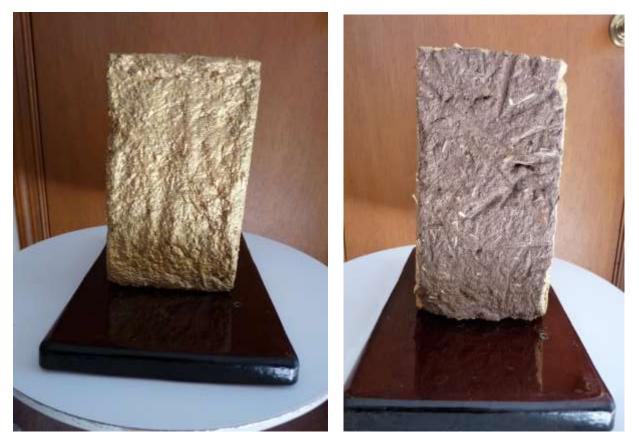

*ICON I Alaska*: Hand formed Pa, USA clay, soil, sand, straw, water; Glacier water, petrified walrus, whale baleen hair.

Base: Slab glass.

Date of Creation: July 2021

*ICON II Luxor, Egypt:* Hand formed Pa, USA clay, soil, sand, straw, water; sand Valley of the Kings, Nile water, dung beetle clay bead, pottery shard.