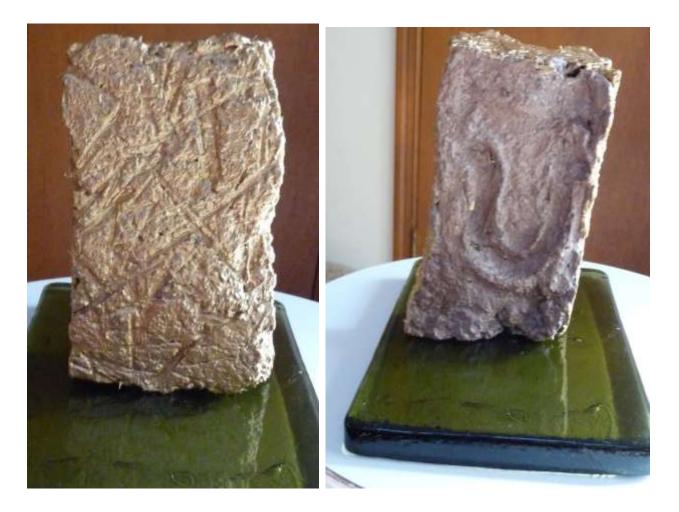

*ICON VI Chímayo, New Mexíco* Hand formed Pa, USA clay, soil, sand, straw, water; Holy water Chímayo, Sand from Miracle church site, natural dyed wool of Hispanic weavers, Jemez shard pottery turquoise.

Base: Slab glass.

Date of creation: July-Sept, 2021

*ICON VII Chína:* Hand formed Pa, USA clay, soil, sand, straw, water; Pottery shard near Great Wall Yinchuan, inscribed stone.

Base: Slab glass.

Date of creation: July-Sept, 2021