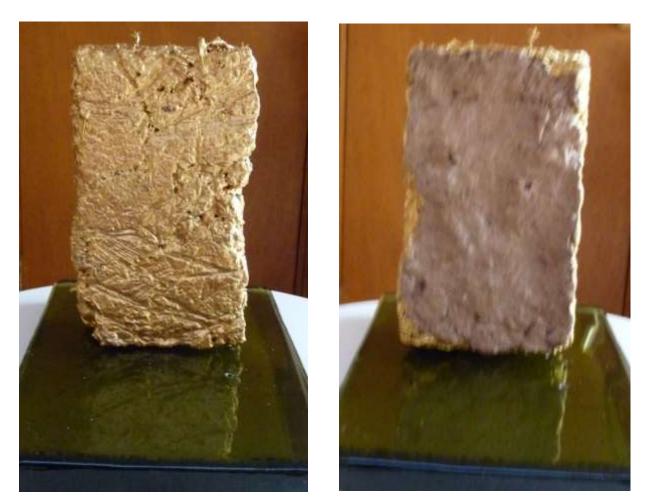

*ICON I Alaska*: Hand formed Pa, USA clay, soil, sand, straw, water; Glacier water, petrified walrus, whale baleen hair.

Base: Slab glass.

Date of Creation: July 2021

*ICON II Luxor, Egypt:* Hand formed Pa, USA clay, soil, sand, straw, water; sand Valley of the Kings, Nile water, dung beetle clay bead, pottery shard.