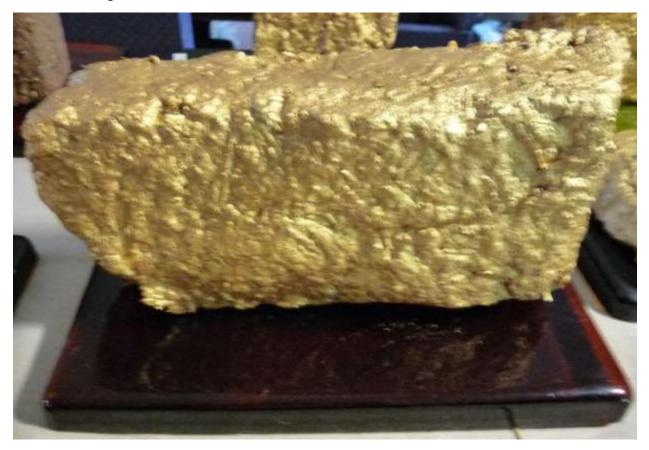

Date of Creation: July, 2021

*ICON IV: Haítí:* Hand formed Pa, USA clay, soíl, sand, straw, water black coral, stone.

Base: Slab glass.

Date of Creation: July, 2021

**ICON V Morocco**: Hand formed Pa, USA clay, soil, sand, straw, water; imbedded sand Merzouga Desert, Sea glass, Mediterranean water, pottery shards & silk threads, Assilah Morocco.

Slab glass base.

*Síze:* 9" h x 5" w x 2.5" d

Date of creation: July-Sept, 2021

(9.75" h x 8" w x 11.75" d on glass base)

|  | Patrícía J. | Goodrich |
|--|-------------|----------|
|--|-------------|----------|