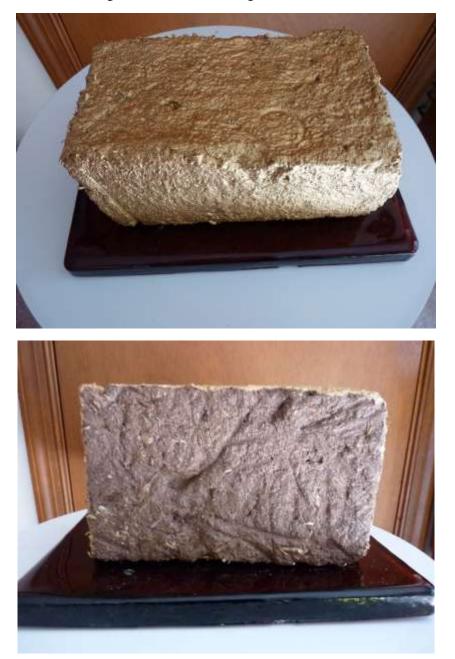

*ICON I Alaska*: Hand formed Pa, USA clay, soil, sand, straw, water; Glacier water, petrified walrus, whale baleen hair.

Base: Slab glass.

Date of Creation: July 2021

*ICON II Luxor, Egypt:* Hand formed Pa, USA clay, soil, sand, straw, water; sand Valley of the Kings, Nile water, dung beetle clay bead, pottery shard.