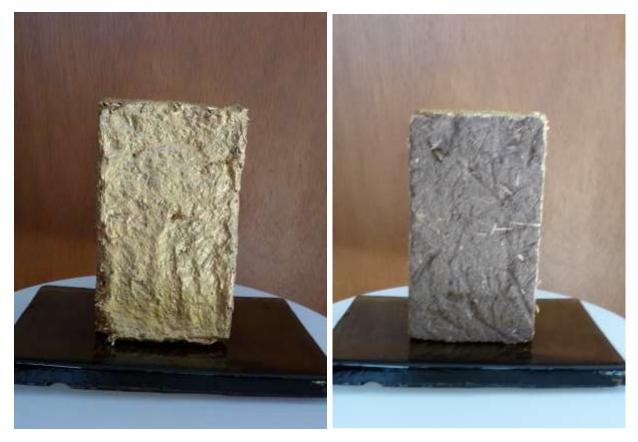

*ICON I Alaska*: Hand formed Pa, USA clay, soil, sand, straw, water; Glacier water, petrified walrus, whale baleen hair.

Base: Slab glass.

Date of Creation: July 2021

*ICON II Luxor, Egypt:* Hand formed Pa, USA clay, soil, sand, straw, water; sand Valley of the Kings, Nile water, dung beetle clay bead, pottery shard.