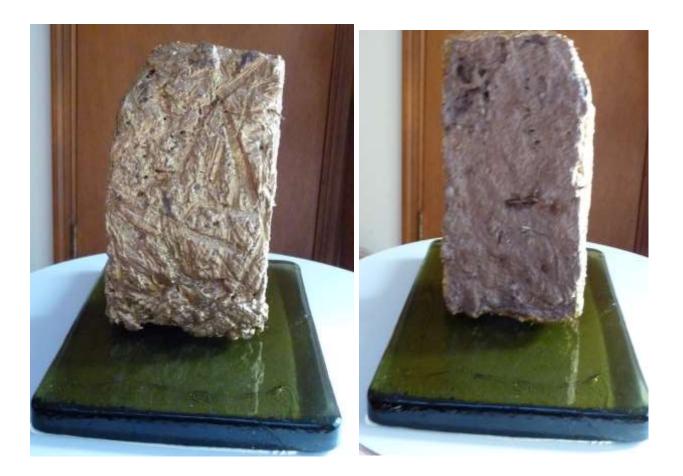

Date of Creation: July, 2021

*ICON IV: Haítí:* Hand formed Pa, USA clay, soíl, sand, straw, water black coral, stone.

Base: Slab glass.

Date of Creation: July, 2021

**ICON V Morocco**: Hand formed Pa, USA clay, soil, sand, straw, water; imbedded sand Merzouga Desert, Sea glass, Mediterranean water, pottery shards & silk threads, Assilah Morocco.

Slab glass base.

*Síze:* 9" h x 5" w x 2.5" d

Date of creation: July-Sept, 2021

(9.75" h x 8" w x 11.75" d on glass base)

|  | Patrícía J. | Goodrich |
|--|-------------|----------|
|--|-------------|----------|