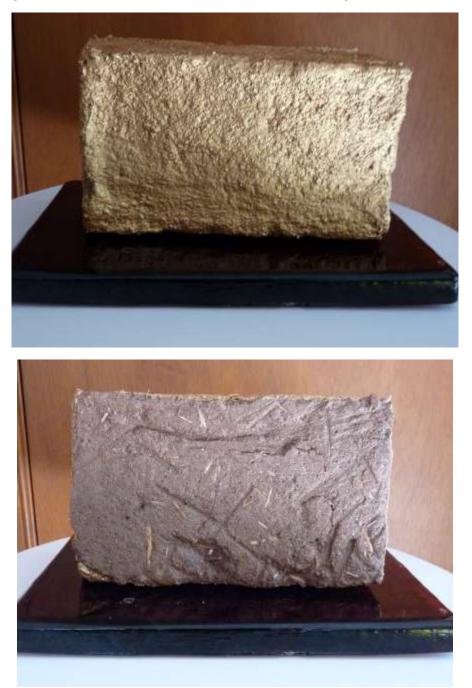

*ICON I Alaska*: Hand formed Pa, USA clay, soil, sand, straw, water; Glacier water, petrified walrus, whale baleen hair.

Base: Slab glass.

Date of Creation: July 2021

*ICON II Luxor, Egypt:* Hand formed Pa, USA clay, soil, sand, straw, water; sand Valley of the Kings, Nile water, dung beetle clay bead, pottery shard.