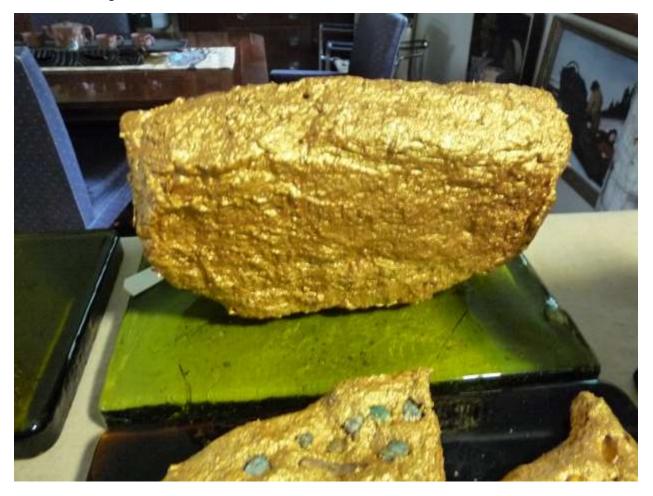

*ICON I Alaska*: Hand formed Pa, USA clay, soil, sand, straw, water; Glacier water, petrified walrus, whale baleen hair.

Base: Slab glass.

Date of Creation: July 2021

*ICON II Luxor, Egypt:* Hand formed Pa, USA clay, soil, sand, straw, water; sand Valley of the Kings, Nile water, dung beetle clay bead, pottery shard.