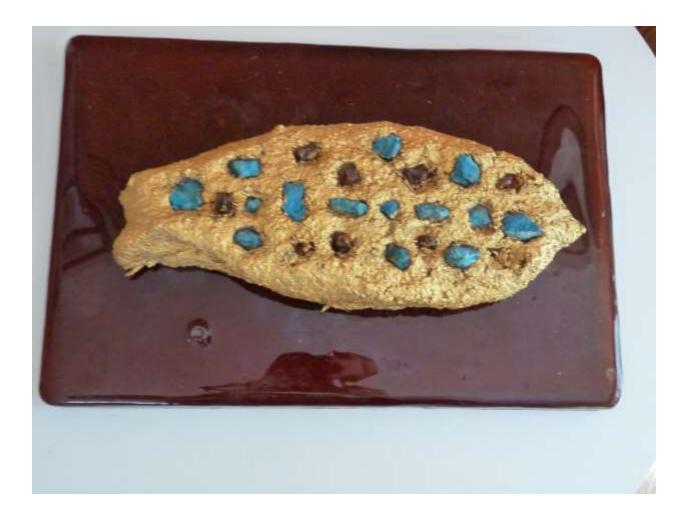

*ICON VIII India/Indonesia:* Hand formed Pa, USA clay, soil, sand, straw, water; Holy Medal, fabric thread.

Base: Slab glass.

Date of creation: July-Sept, 2021

**ICON IX Global:** Hand formed Pa, USA clay, soil, sand, straw, water; Sand Merzouga Desert Morocco & Valley of Kings Luxor Egypt, water Nile River & Alaska glacier, sheared natural dyed wool Hispanic 6<sup>th</sup> generation weavers, NM., imbedded Romanian Orthodox Cathedral beeswax candles, Holy water Romania Orthodox, Lourdes France, Chimayo NM,