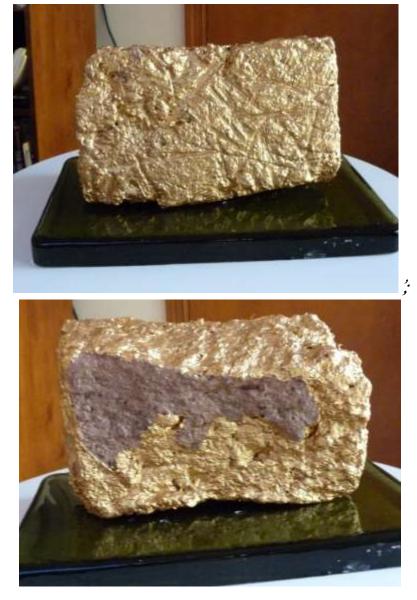

*ICON I Alaska*: Hand formed Pa, USA clay, soil, sand, straw, water; Glacier water, petrified walrus, whale baleen hair.

Base: Slab glass.

Date of Creation: July 2021

*ICON II Luxor, Egypt:* Hand formed Pa, USA clay, soil, sand, straw, water; sand Valley of the Kings, Nile water, dung beetle clay bead, pottery shard.

Base: Slab glass.

Date of Creation: July, 2021

*ICON III Europe:* Hand formed Pa, USA clay, soil, sand, straw, water; Lourdes Holy water, Prague earth, Romanian Orthodox beeswax candles

Base: Slab glass.