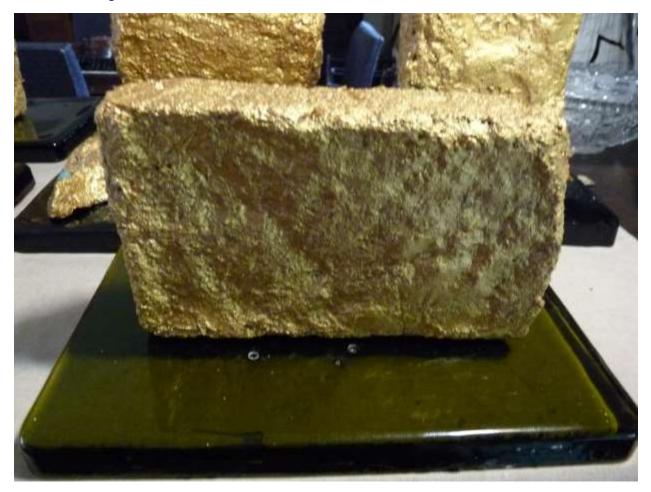

*ICON I Alaska*: Hand formed Pa, USA clay, soil, sand, straw, water; Glacier water, petrified walrus, whale baleen hair.

Base: Slab glass.

Date of Creation: July 2021

*ICON II Luxor, Egypt:* Hand formed Pa, USA clay, soil, sand, straw, water; sand Valley of the Kings, Nile water, dung beetle clay bead, pottery shard.