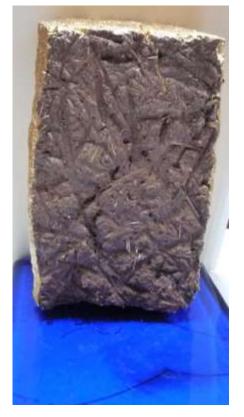

*ICONXXI Wyoming*: Hand formed Pa, USA clay, soil, sand, straw, water; clay Red Lake, Cody, Wild horse dung McCullough Peaks, Antelope scat, Cattle patty Oregon Basin, Cheat grass, Sage brush, Shot gun casings, steel shell cases, Fungi on stone.

Slab glass base.

Date of Creation: Sept.-Oct., 2021

\_Patrícía J Goodrích

Certificate of Authenticity

ICON XXII Wyoming: Hand formed Pa, USA clay, soil, sand, straw, water; clay Red Lake, Wild horse dung McCullough Peaks, Antelope scat, Cattle patty Oregon Basin, mammal bone at Golden Eagle post perch, Cheat grass, Sagebrush,12 ga shotgun casings, 40 cal steel cases, fungi on stone. Slab glass base.