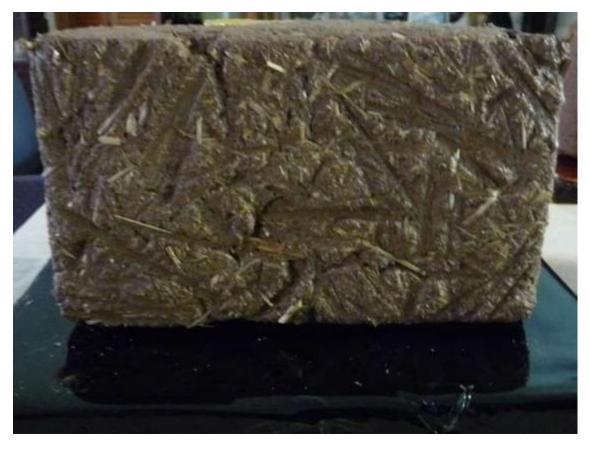

*ICON I Alaska*: Hand formed Pa, USA clay, soil, sand, straw, water; Glacier water, petrified walrus, whale baleen hair.

Base: Slab glass.

Date of Creation: July 2021

*ICON II Luxor, Egypt:* Hand formed Pa, USA clay, soil, sand, straw, water; sand Valley of the Kings, Nile water, dung beetle clay bead, pottery shard.