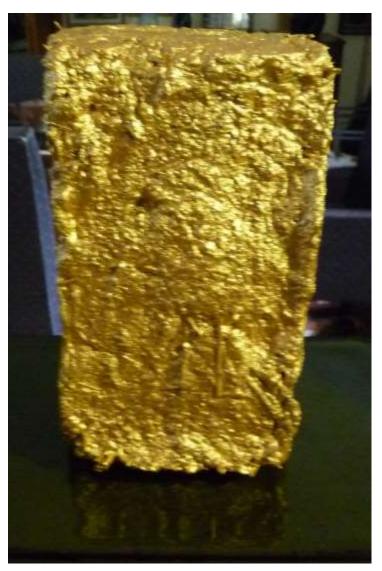

*ICON VI Chímayo, New Mexíco* Hand formed Pa, USA clay, soil, sand, straw, water; Holy water Chímayo, Sand from Miracle church site, natural dyed wool of Hispanic weavers, Jemez shard pottery turquoise.

Base: Slab glass.

Date of creation: July-Sept, 2021

*ICON VII Chína:* Hand formed Pa, USA clay, soil, sand, straw, water; Pottery shard near Great Wall Yinchuan, inscribed stone.

Base: Slab glass.

Date of creation: July-Sept, 2021